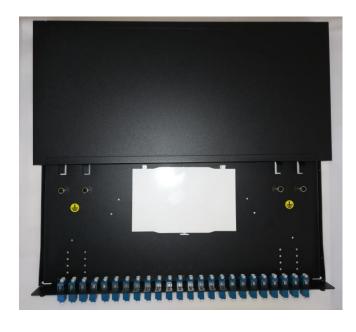

## **Scope of delivery**

Metal Optical Distribution Frame 1U with splice Tray or Spool Ring, nuts and bolts for rack installation, cable glands

Our 1U Rack mounted Sliding Patch Panel, is available unloaded or preloaded with up to 24 simplex SC/duplex LC or 24 duplex SC/Quad LC. The Patchpanel features an interchangeable configuration. You can use it with a splice cassette or if you want to change it in Splice Bridge and spider rings. It is easy accessed from the front and top since it is slide.