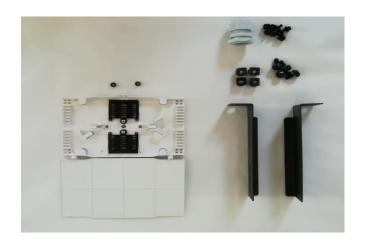

- Cable fastening with cable glands
- Adjustable 19" or ETSI brackets
- Height of 1U
- Suitable for fusion splice or mechanical splice

## **Parameters**

• Dimensions: LxWxH (430 x 205 x 40mm)

• Material: Black Powder Painted Steel

• Empty weight: 2200gr

• IP Rating IP 20

## **Scope of delivery**

Metal Optical Distribution Frame 1U with splice Tray or Spool Ring, nuts and bolts for rack installation, cable glands



Our 1U Rack mounted Sliding Patch Panel, is available unloaded or preloaded with up to 24 simplex SC/duplex LC or 24 duplex SC/Quad LC. The Patchpanel features an interchangeable configuration. You can use it with a splice cassette or if you want to change it in Splice Bridge and spider rings. It is easy accessed from the front and top since it is slide.

## Accessories