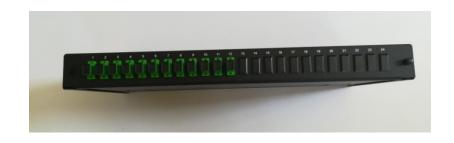

## **Features**

- Capacity of 24 or 48 SC foot adaptors
- Connector types SC simplex SC/LC Duplex, E2000, ST, FC in PC/APC versions
- Splice Trays or Spool Ring Fiber Management Option
- Placement of optical fiber reserve
- Self-adhesive cable rings
- Cable fastening with cable glands
- Adjustable 19" or ETSI brackets
- Height of 1U
- Suitable for fusion splice or mechanical splice

## **Parameters**

• Dimensions: LxWxH (430 x 205 x 40mm)

• Material: Black Powder Painted Steel

• Empty weight: 2200gr

• IP Rating IP 20

## **Scope of delivery**

Metal Optical Distribution Frame 1U with splice Tray or Spool Ring, nuts and bolts for rack installation, cable glands

Our 1U Rack mounted Sliding Patch Panel, is available unloaded or preloaded with up to 24 simplex SC/duplex LC or 24 duplex SC/Quad LC. The Patchpanel features an interchangeable configuration. You can use it with a splice cassette or if you want to change it in Splice Bridge and spider rings. It is easy accessed from the front and top since it is slide.