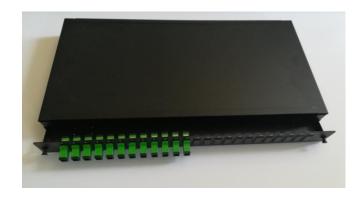

## **Features**

- Capacity of 24 or 48 SC foot adaptors
- Connector types SC simplex SC/LC Duplex, E2000, ST, FC in PC/APC versions
- Splice Trays or Spool Ring Fiber Management Option
- Placement of optical fiber reserve
- Self-adhesive cable rings
- Cable fastening with cable glands
- Adjustable 19" or ETSI brackets
- Height of 1U
- Suitable for fusion splice or mechanical splice

## **Parameters**

• Dimensions: LxWxH (430 x 205 x 40mm)

• Material: Black Powder Painted Steel

• Empty weight: 2200gr

• IP Rating IP 20

## **Scope of delivery**

Metal Optical Distribution Frame 1U with splice Tray or Spool Ring, nuts and bolts for rack installation, cable glands

Our 1U Rack mounted Sliding Patch Panel, is available unloaded or preloaded with up to 24 simplex SC/duplex LC or 24 duplex SC/Quad LC. The Patchpanel features an interchangeable configuration. You can use it with a splice cassette or if you want to change it in Splice Bridge and spider rings. It is easy accessed from the front and top since it is slide.