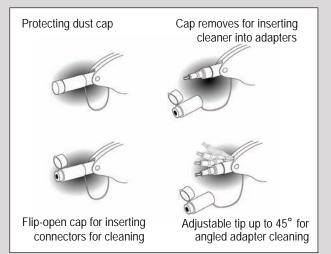

# Multiple Fuctions

## Key Features

- Proprietary tip sweeps and rotates 180° for widest cleaning area in the market
- Jam-Free mechanism delivers fresh, pre-washed, lint-fee, micro-fiber cloth
- Unique design provide controlled cleaning pressure for all ferrule sizes
- Handheld, portable, light-weight cleaner (no power source)
- Simple to use, operator controlled, push button cleaning action
- Highly effective for both Dry and Wet/Dry cleaning applications
- Designed for FC, SC, ST, LC, MU Custom tips for Mil/Aero/Video
- More than 350x cleanings per unit Less than 5 cents per use
- Approved by all TELCO Operators Call for PID/SSI ordering info
- Anti-Static materials safe for ESD sensitive environments