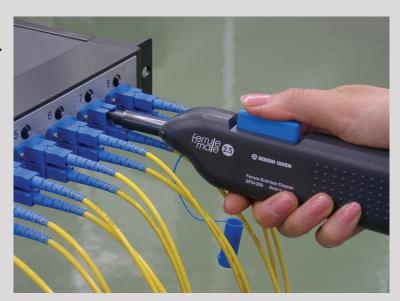

# FerruleMate<sup>™</sup> Optical Interconnect Maintenance Solutions

The FerruleMate<sup>™</sup> by Seikoh Giken company is the latest concept in optical endface cleaning.

This economical, one-step solution allows efficient cleaning of ceramic ferrules - either through bulkhead adaptors or directly on cable assemblies - both in the outside plant or at the factory floor.

Restore your fiber optic connectors' performance - whether inside a distribution enclosure or at an outside pedestal - using the FerruleMate™ cleaning tool.