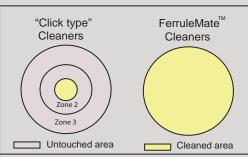

An Ideal Connector will not have any contamination or scratches in the core, cladding or ferrule contact area surrounding the cladding.

- a. Zone 1- Contamination is strictly prohibited from Fiber Core Area defined as 0um to 120um.
- b. Zone 2- Contamination larger than 3um prohibited from Contact Area defined as 120um to 250um.
- c. Zone 3- Contamination larger than 30um prohibited from Ferrule Area defined as 250um to 400um.

## Ferrule Inspection Standard