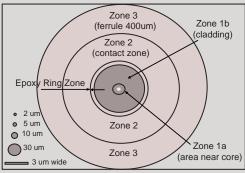

An Ideal Connector will not have any contamination or scratches in the core, cladding or ferrule contact area surrounding the cladding.

- a. Zone 1- Contamination is strictly prohibited from Fiber Core Area defined as 0um to 120um.
- b. Zone 2- Contamination larger than 3um prohibited from Contact Area defined as 120um to 250um.
- c. Zone 3- Contamination larger than 30um prohibited from Ferrule Area defined as 250um to 400um.

## Ferrule Inspection Standard